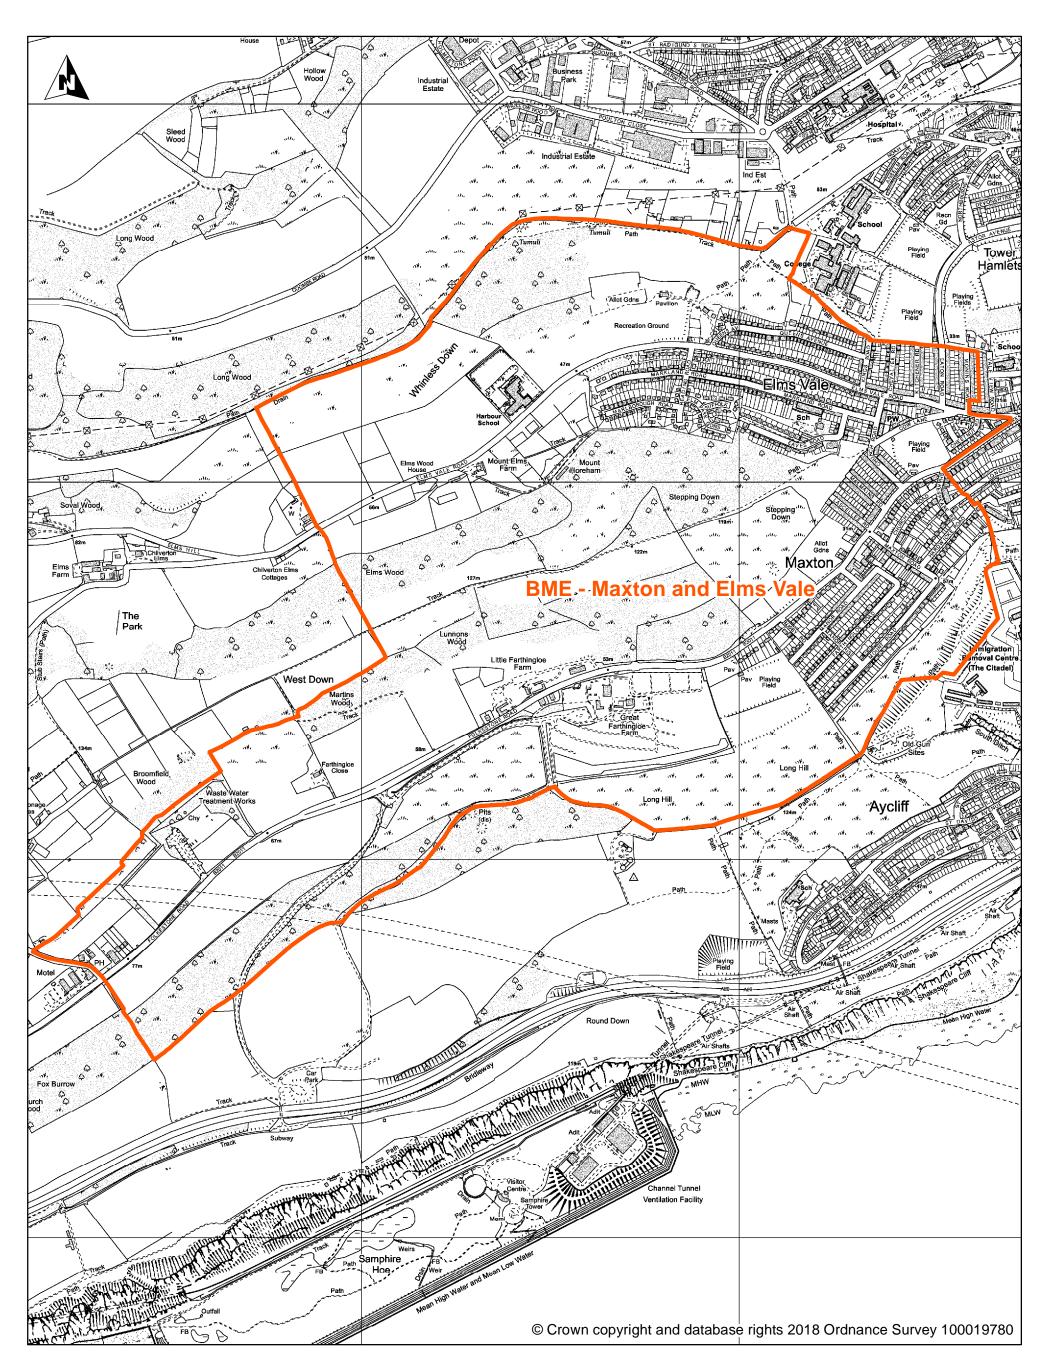

### DDC Polling District Review 2018 Proposed Polling District: BME - Maxton and Elms Vale

Scale 1:10,000

Map Dated: 10/10/2018