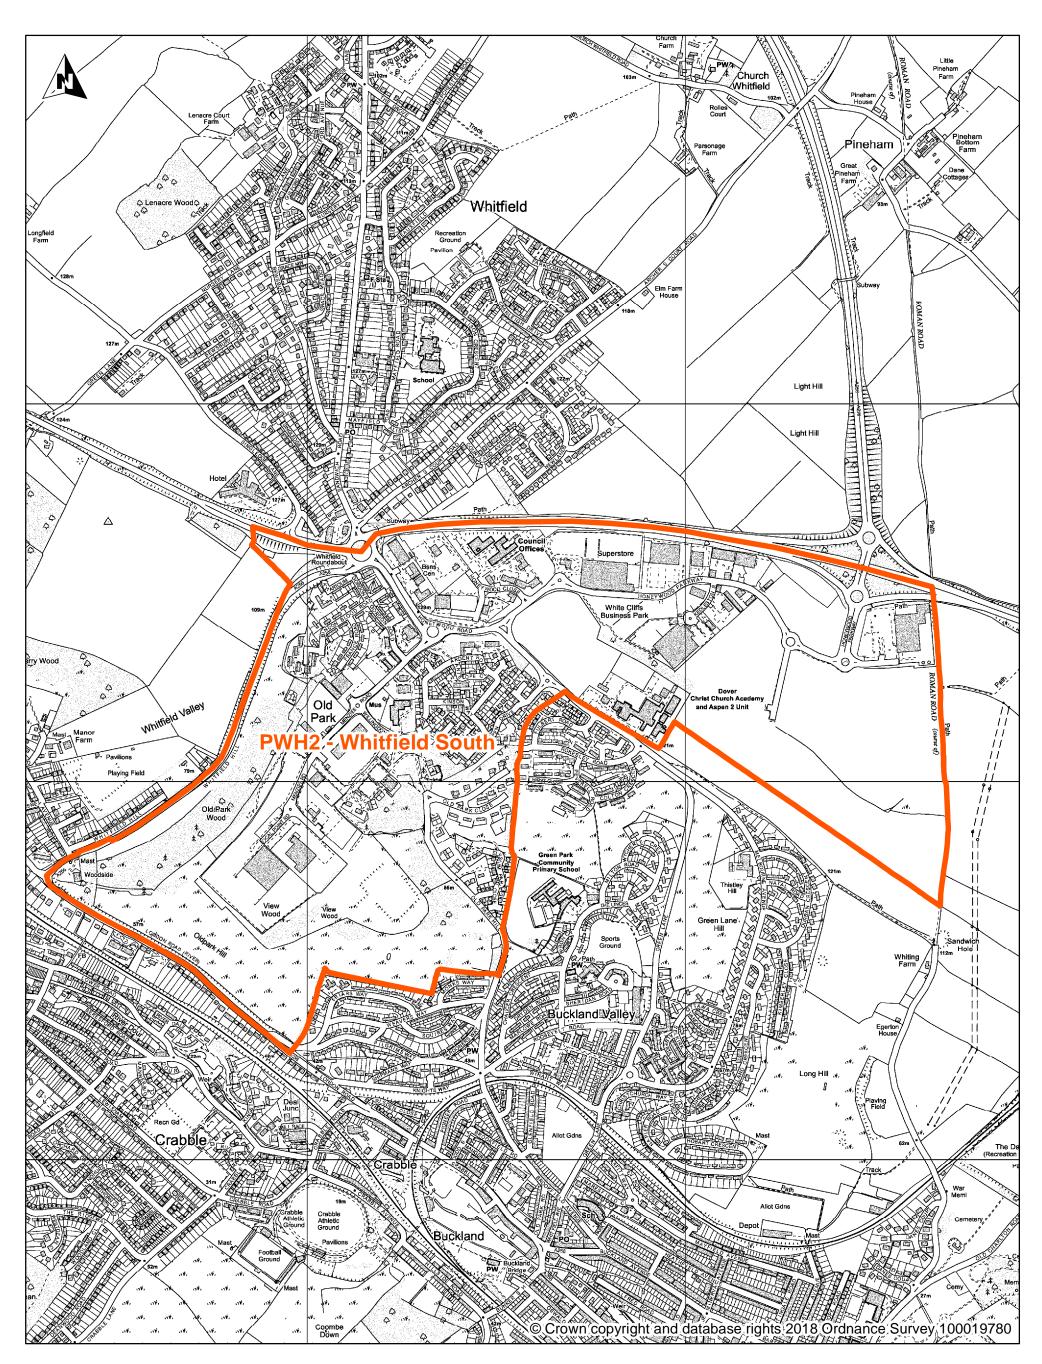

#### DDC Polling District Review 2018 Proposed Polling District: PWH2 - Whitfield South

Scale 1:10,000

Map Dated: 10/10/2018