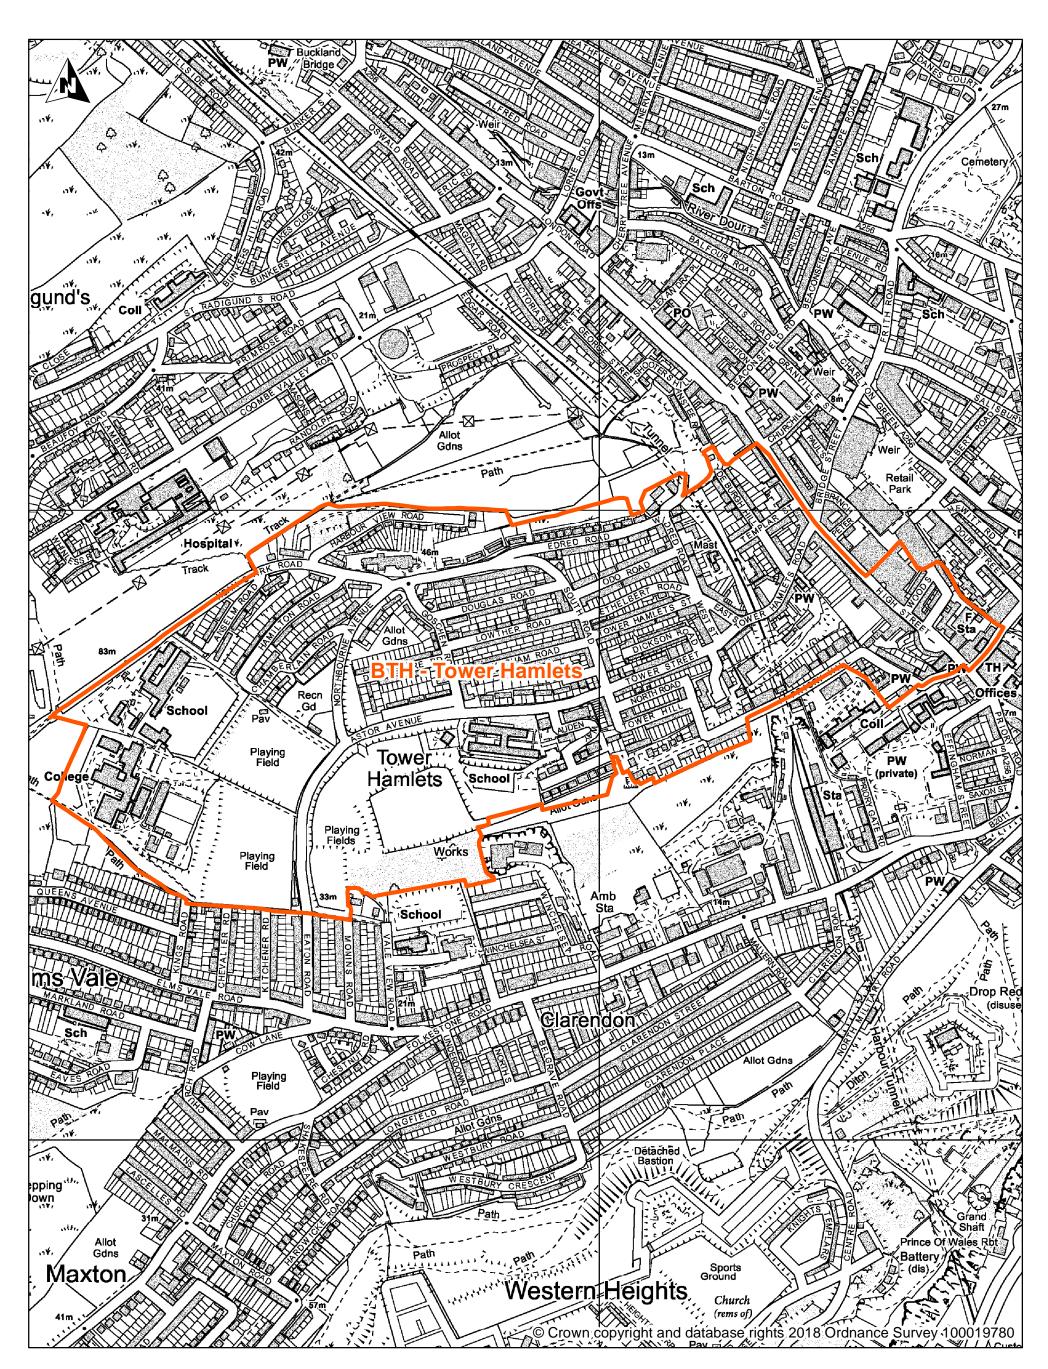

#### DDC Polling District Review 2018 Proposed Polling District: BTH - Tower Hamlets

Scale 1:6,000

Map Dated: 10/10/2018