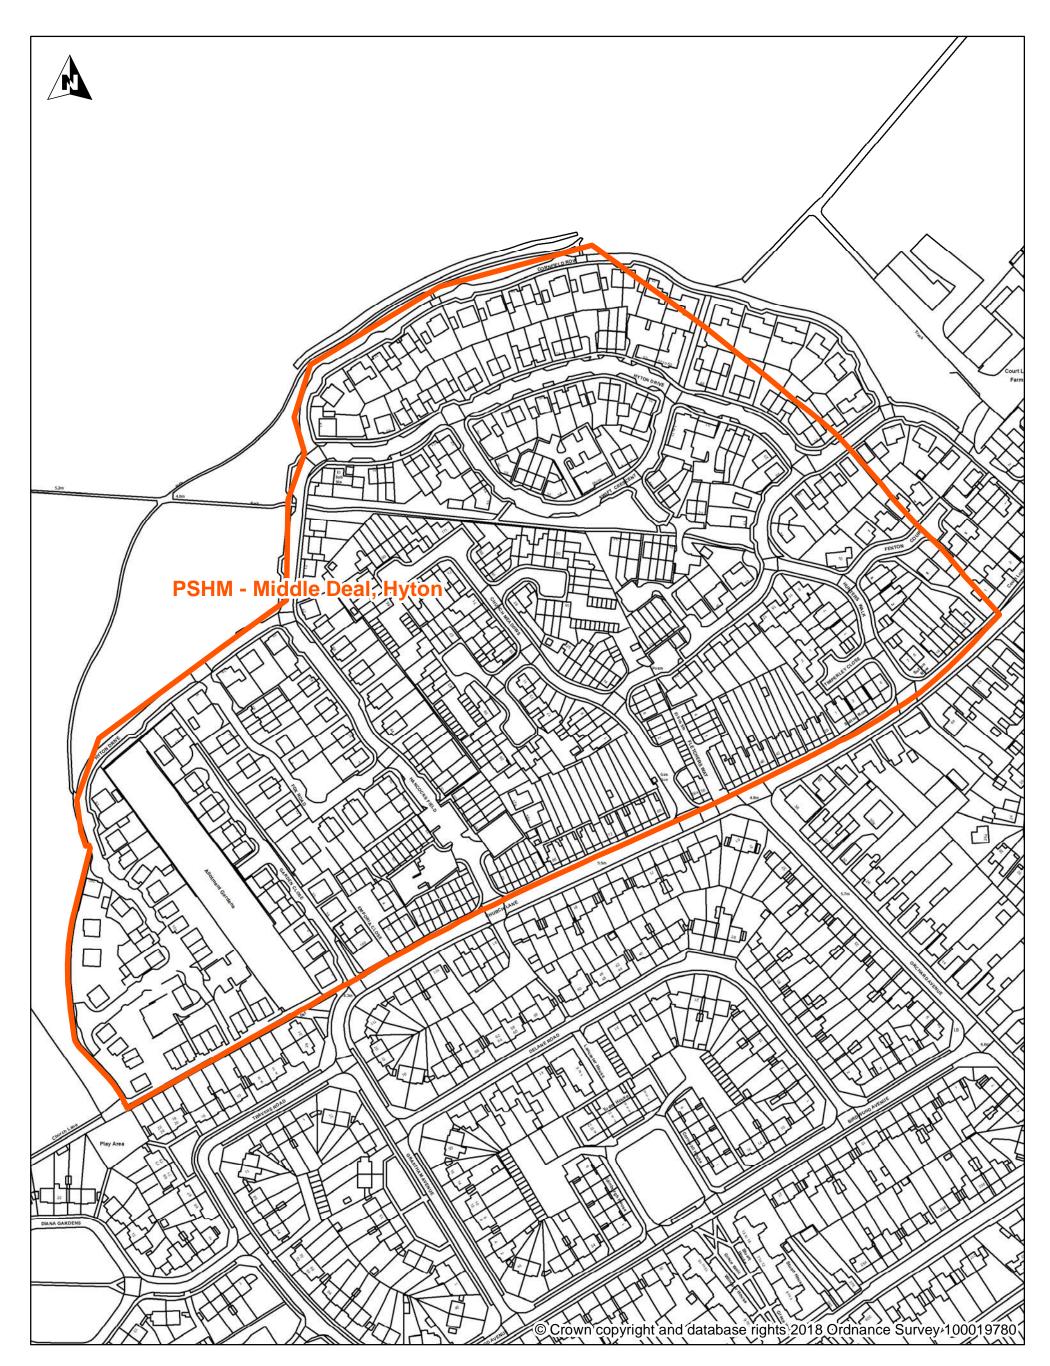

### DDC Polling District Review 2018 Proposed Polling District: PSHM - Middle Deal, Hyton

Scale 1:2,000

Map Dated: 10/10/2018