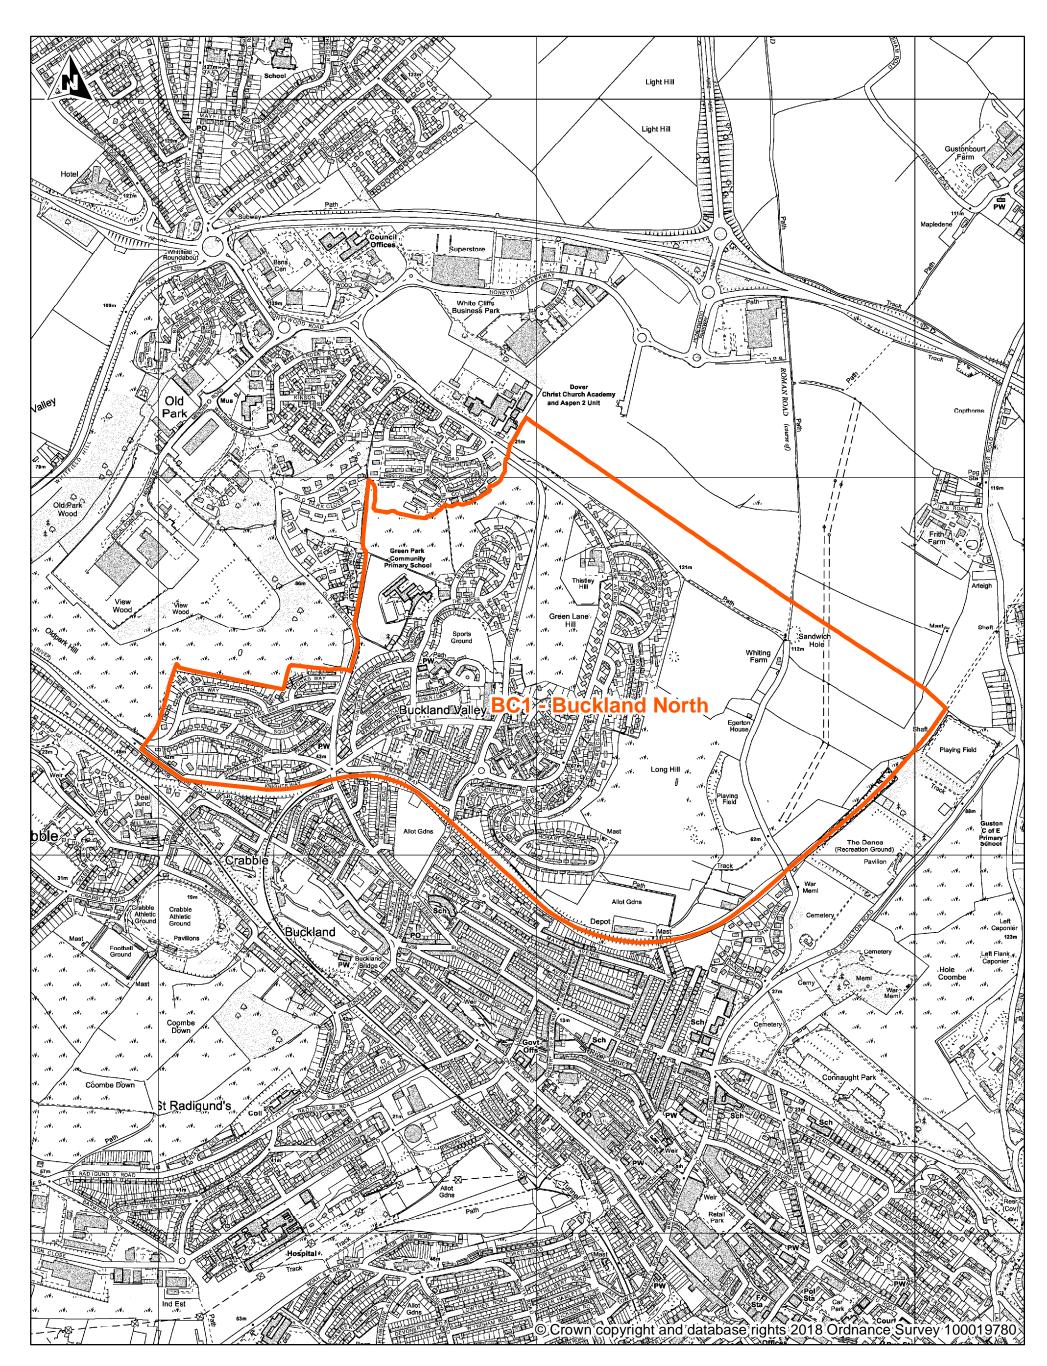

### DDC Polling District Review 2018 Proposed Polling District: BC1 - Buckland North

Scale 1:10,000

Map Dated: 10/10/2018