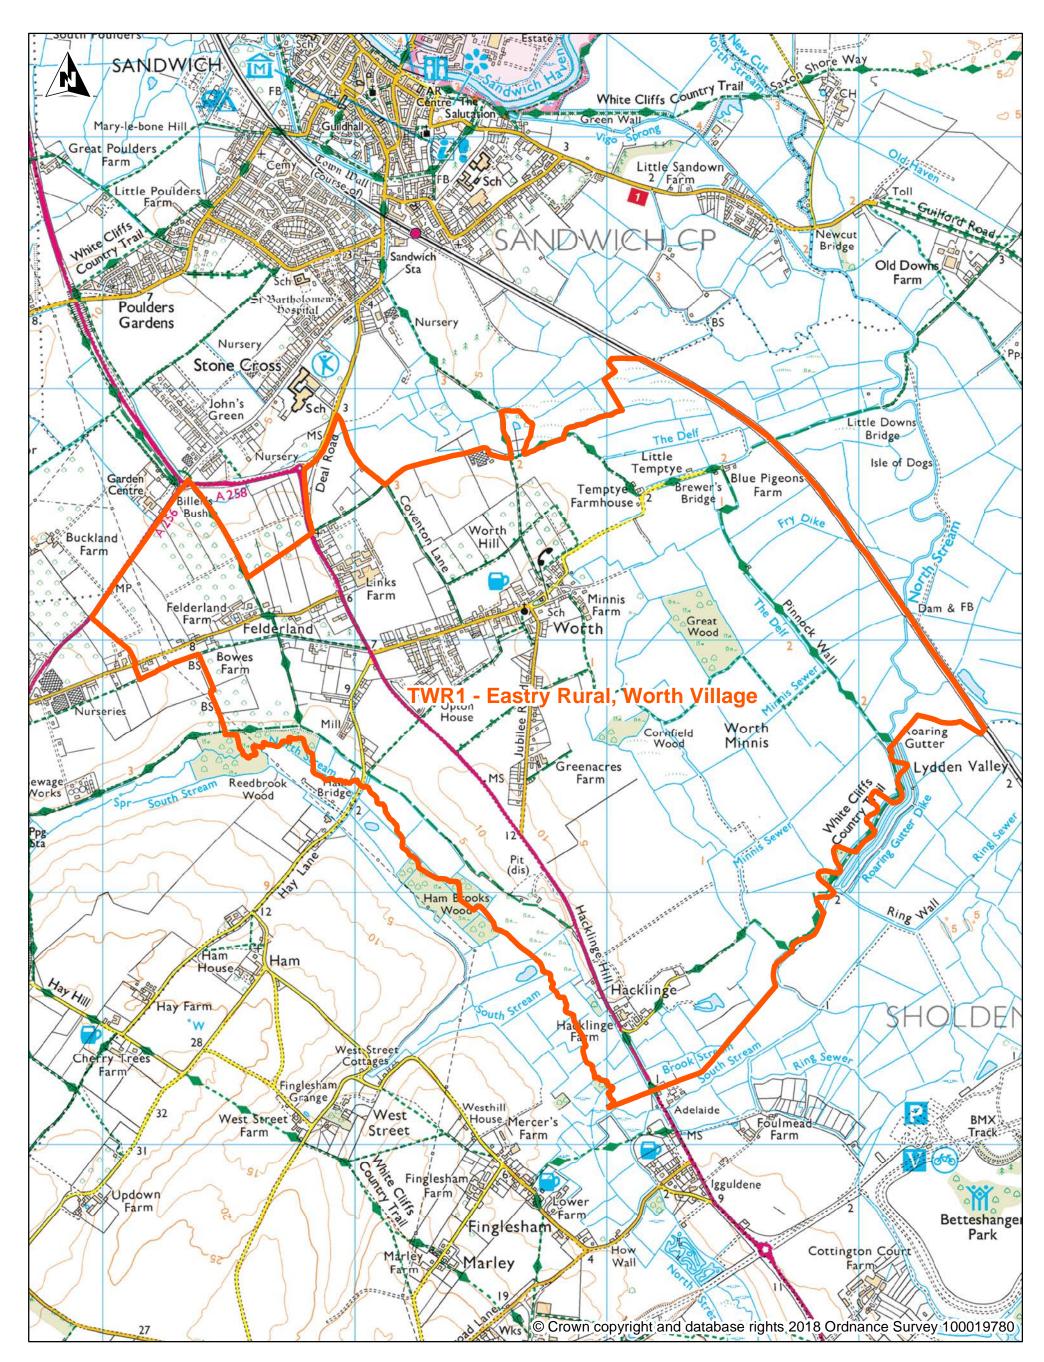

#### DDC Polling District Review 2018 Proposed Polling District: TWR1 - Eastry Rural, Worth Village

Scale 1:15,000

Map Dated: 10/10/2018