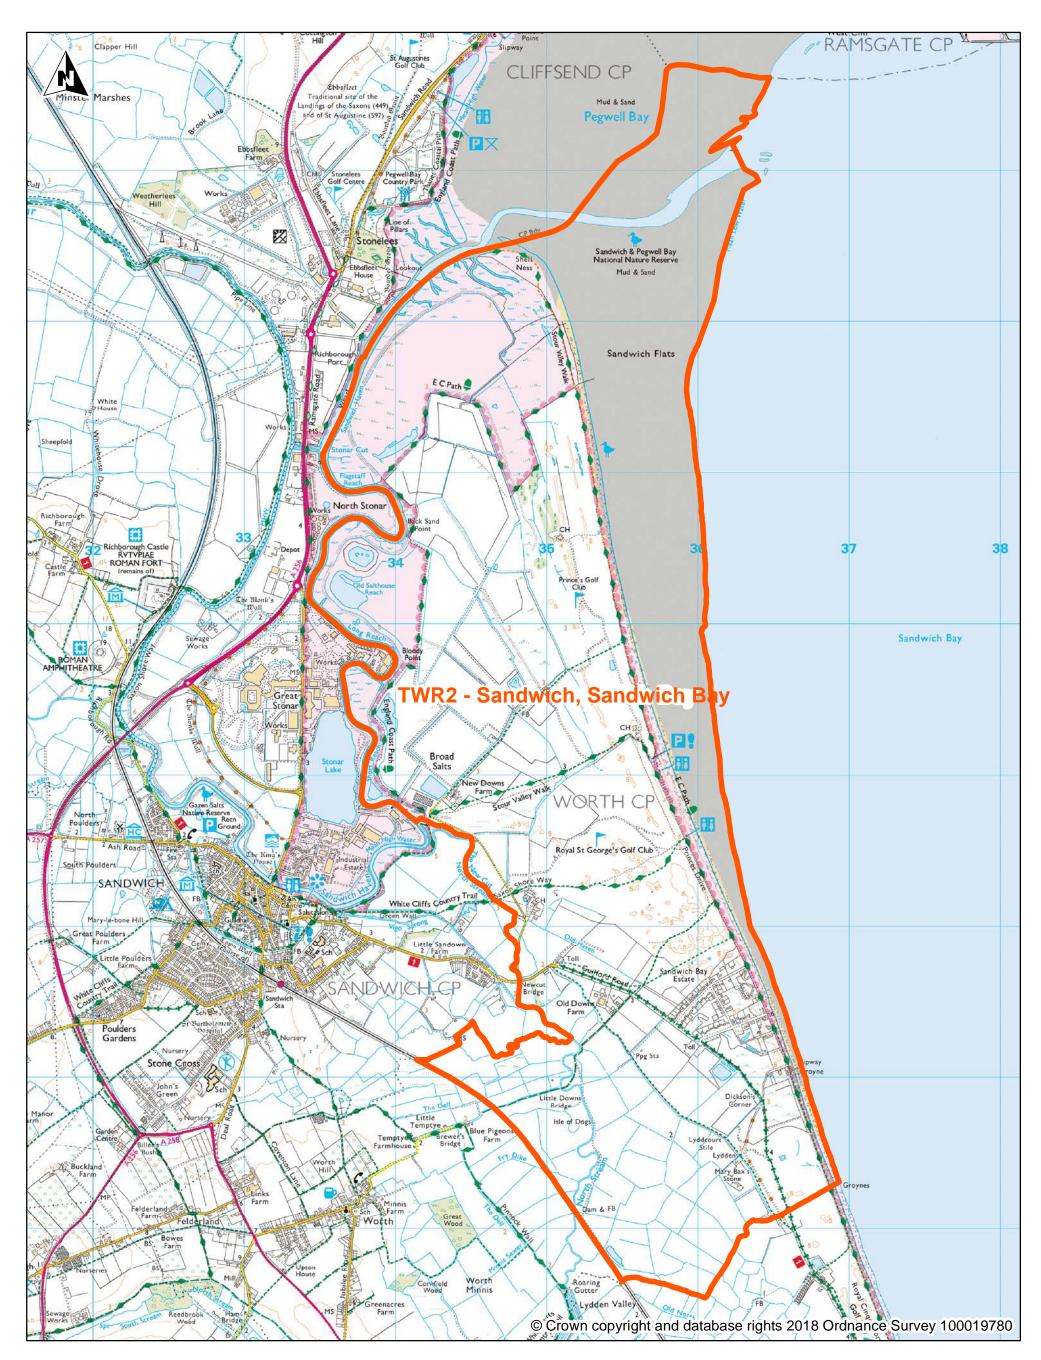

### DDC Polling District Review 2018 Proposed Polling District: TWR2 - Sandwich, Sandwich Bay

Scale 1:25,000

Map Dated: 10/10/2018

Dover District Council Honeywood Close White Cliffs Business Park Whitfield DOVER CT16 3PJ