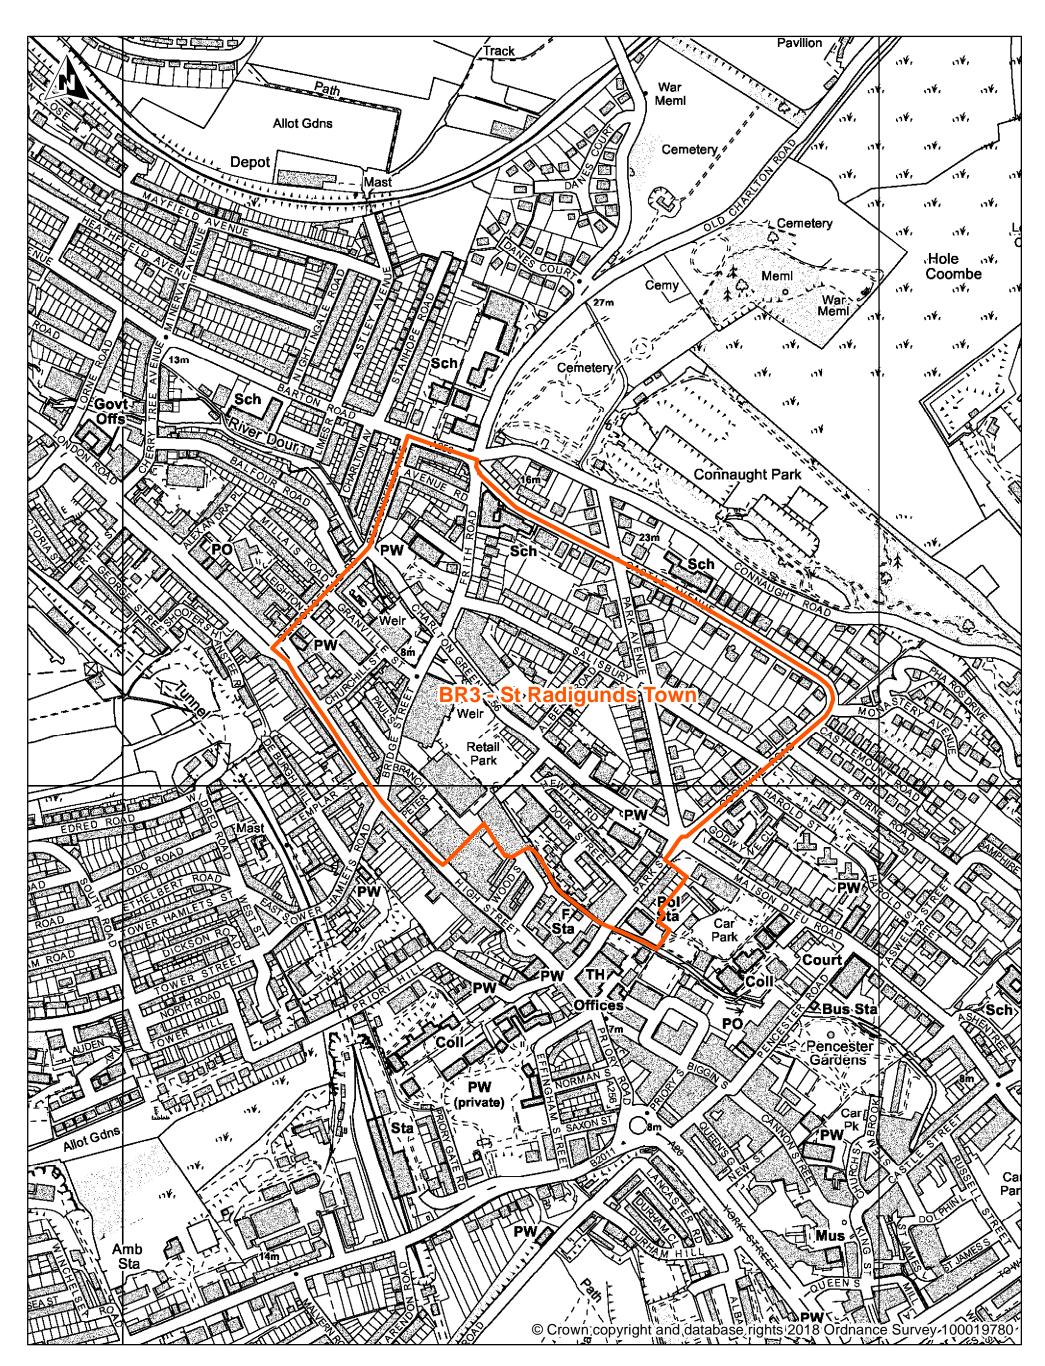

### DDC Polling District Review 2018 Proposed Polling District: BR3 - St Radigunds, Town

Scale 1:5,000

Map Dated: 10/10/2018