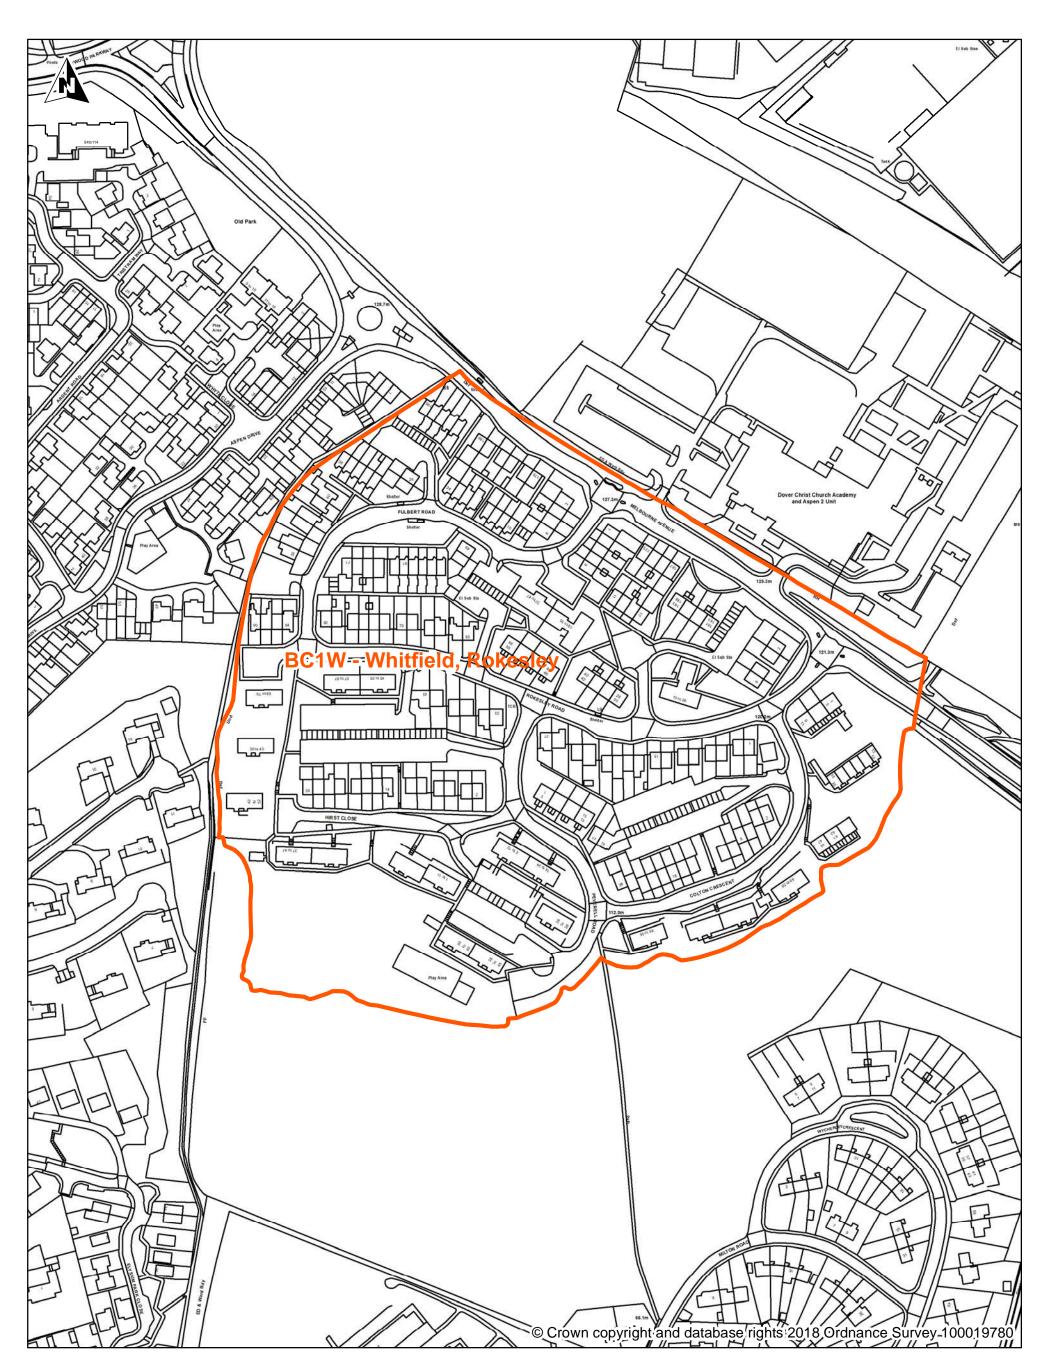

### DDC Polling District Review 2018 Proposed Polling District: BC1W - Whitfield, Rokesley

Scale 1:2,000

Map Dated: 10/10/2018