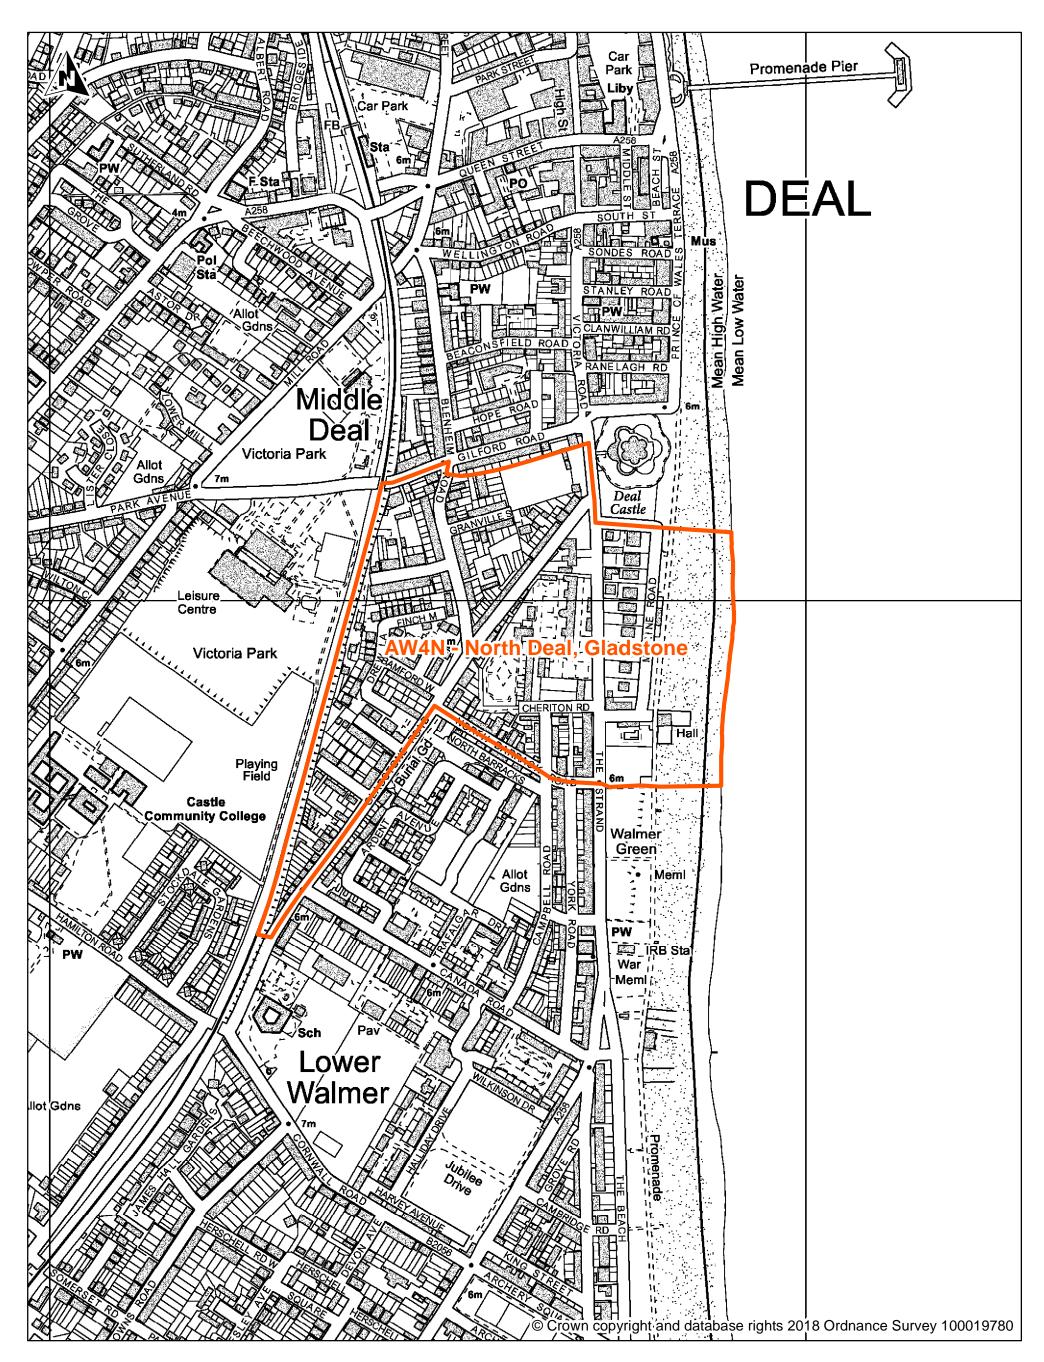

### DDC Polling District Review 2018 Proposed Polling District: AW4N - North Deal, Gladstone

Scale 1:5,000

Map Dated: 10/10/2018