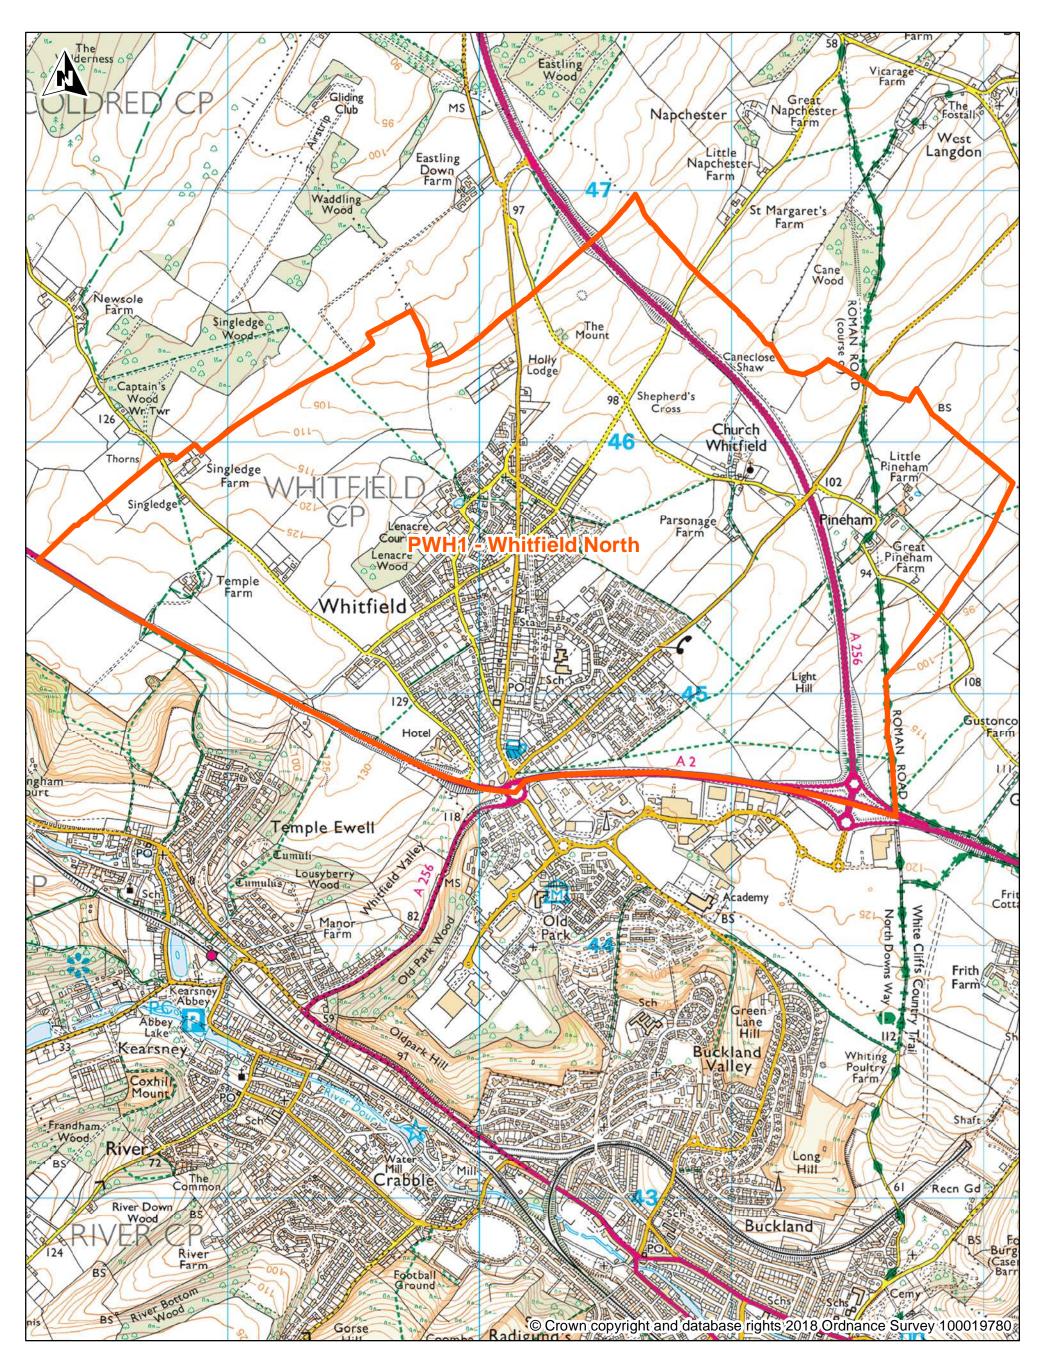

#### DDC Polling District Review 2018 Proposed Polling District: PWH1 - Whitfield North

Scale 1:15,000

Map Dated: 10/10/2018