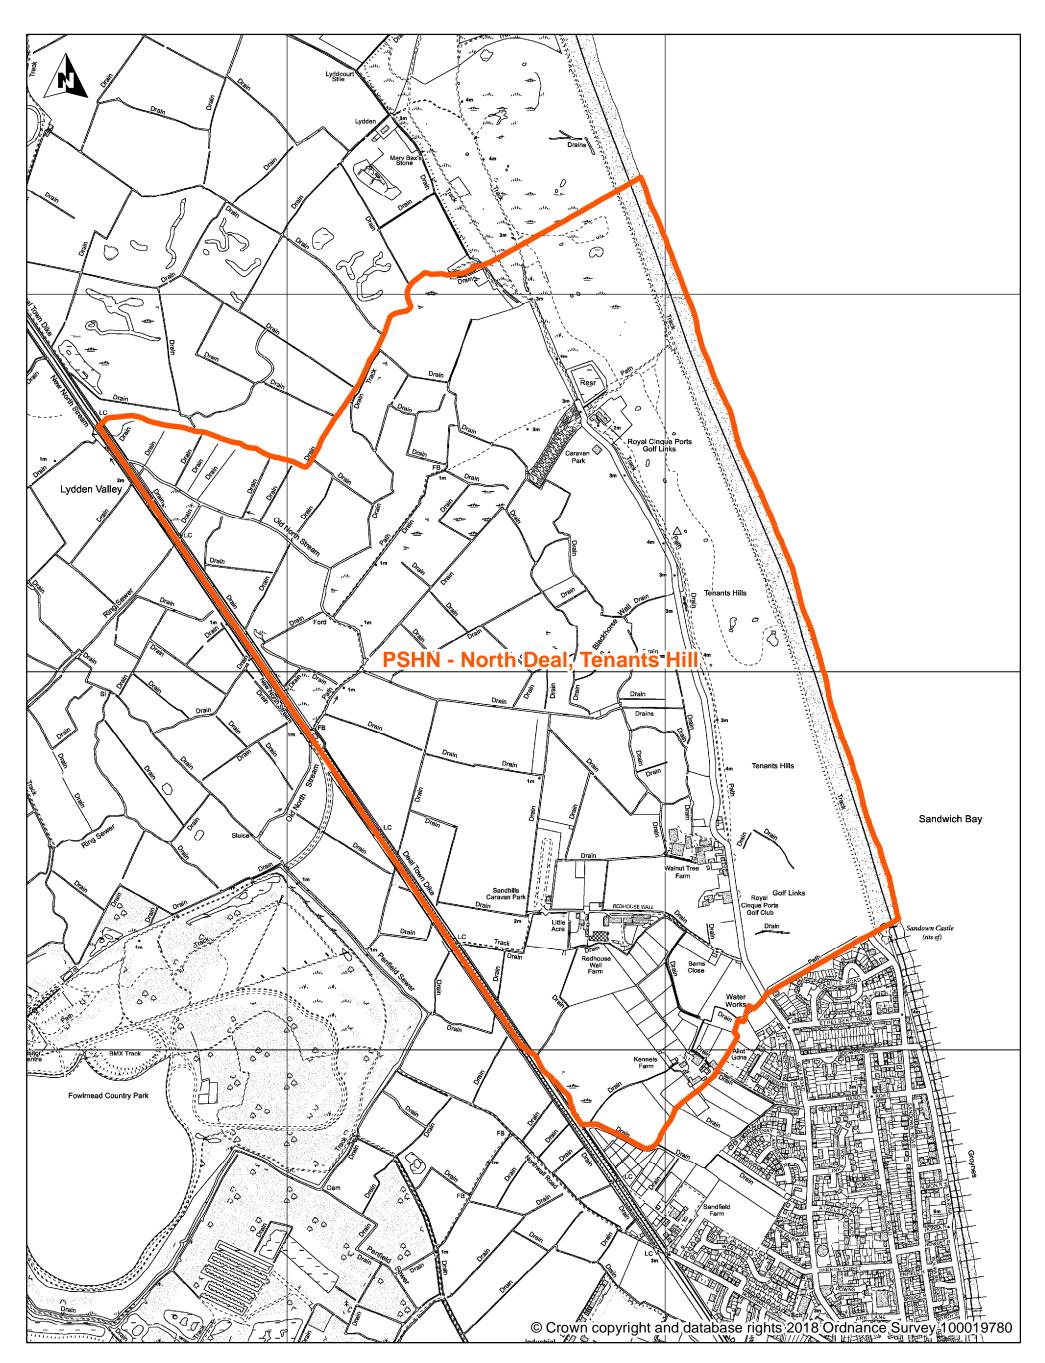

#### DDC Polling District Review 2018 Proposed Polling District: PSHN - North Deal, Tenants Hill

Scale 1:10,000

Map Dated: 10/10/2018