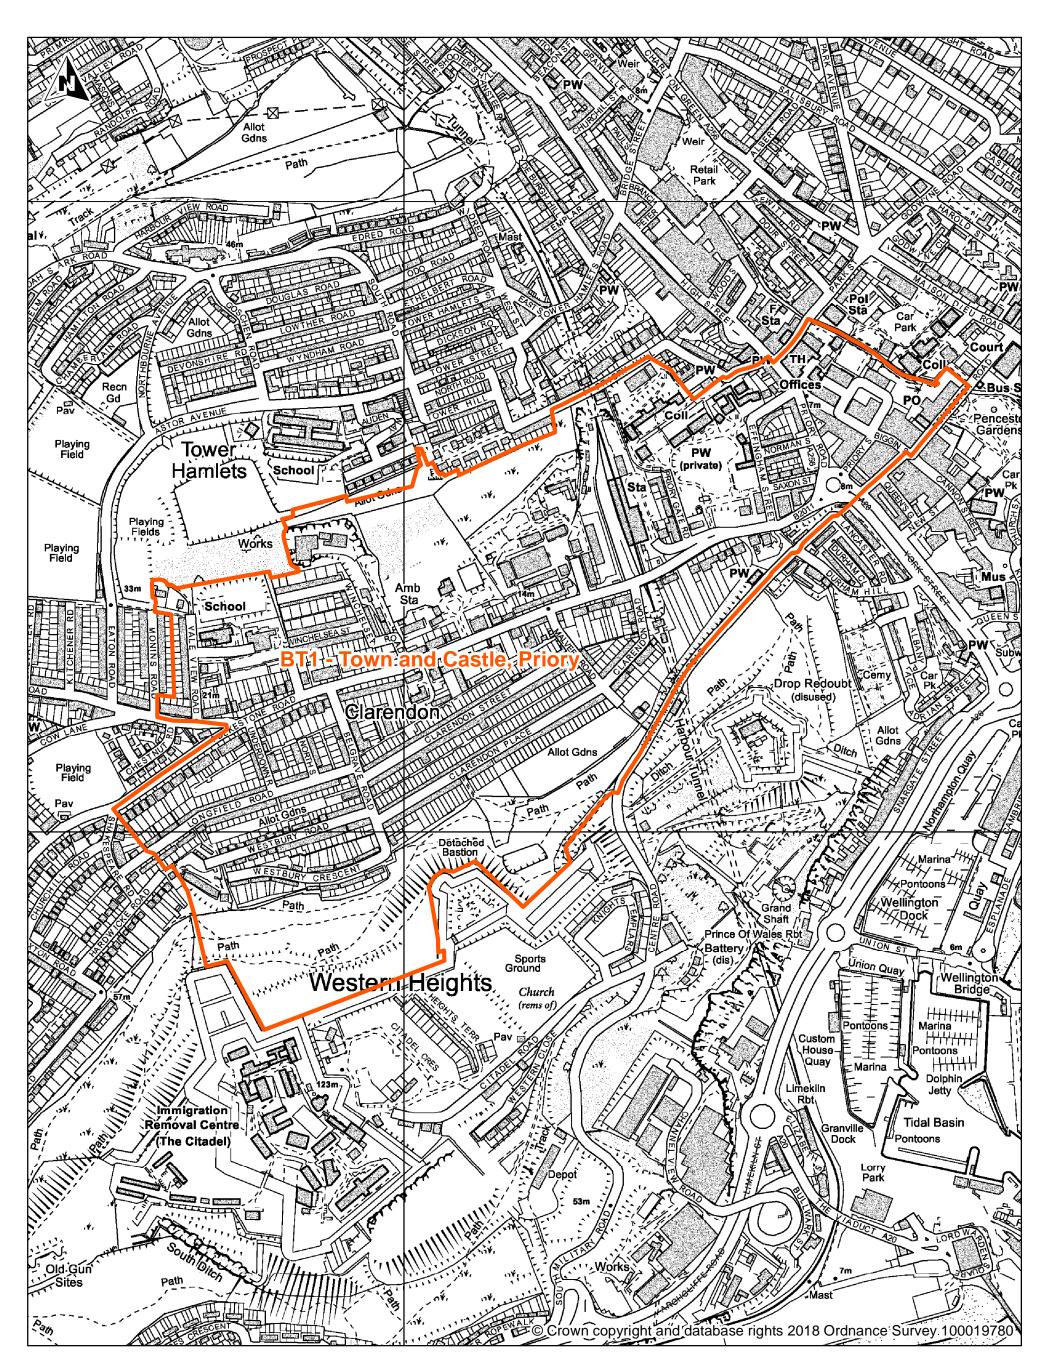

### DDC Polling District Review 2018 Proposed Polling District: BT1 - Town and Castle, Priory

Scale 1:6,000

Map Dated: 10/10/2018