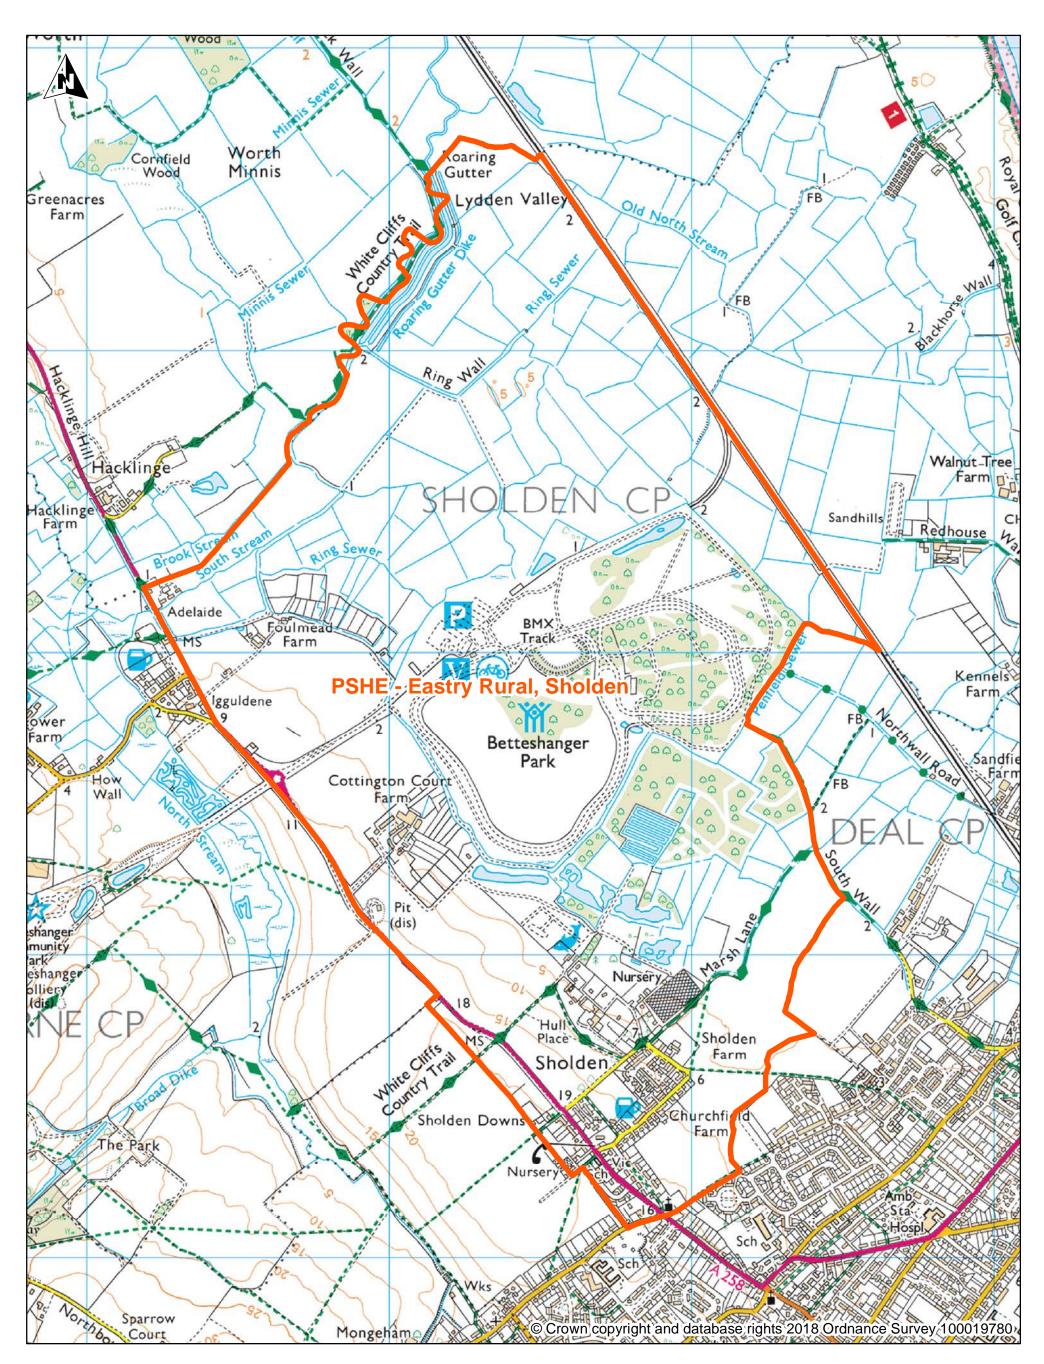

#### DDC Polling District Review 2018 Proposed Polling District: PSHE - Eastry Rural, Sholden

Scale 1:12,500

Map Dated: 10/10/2018