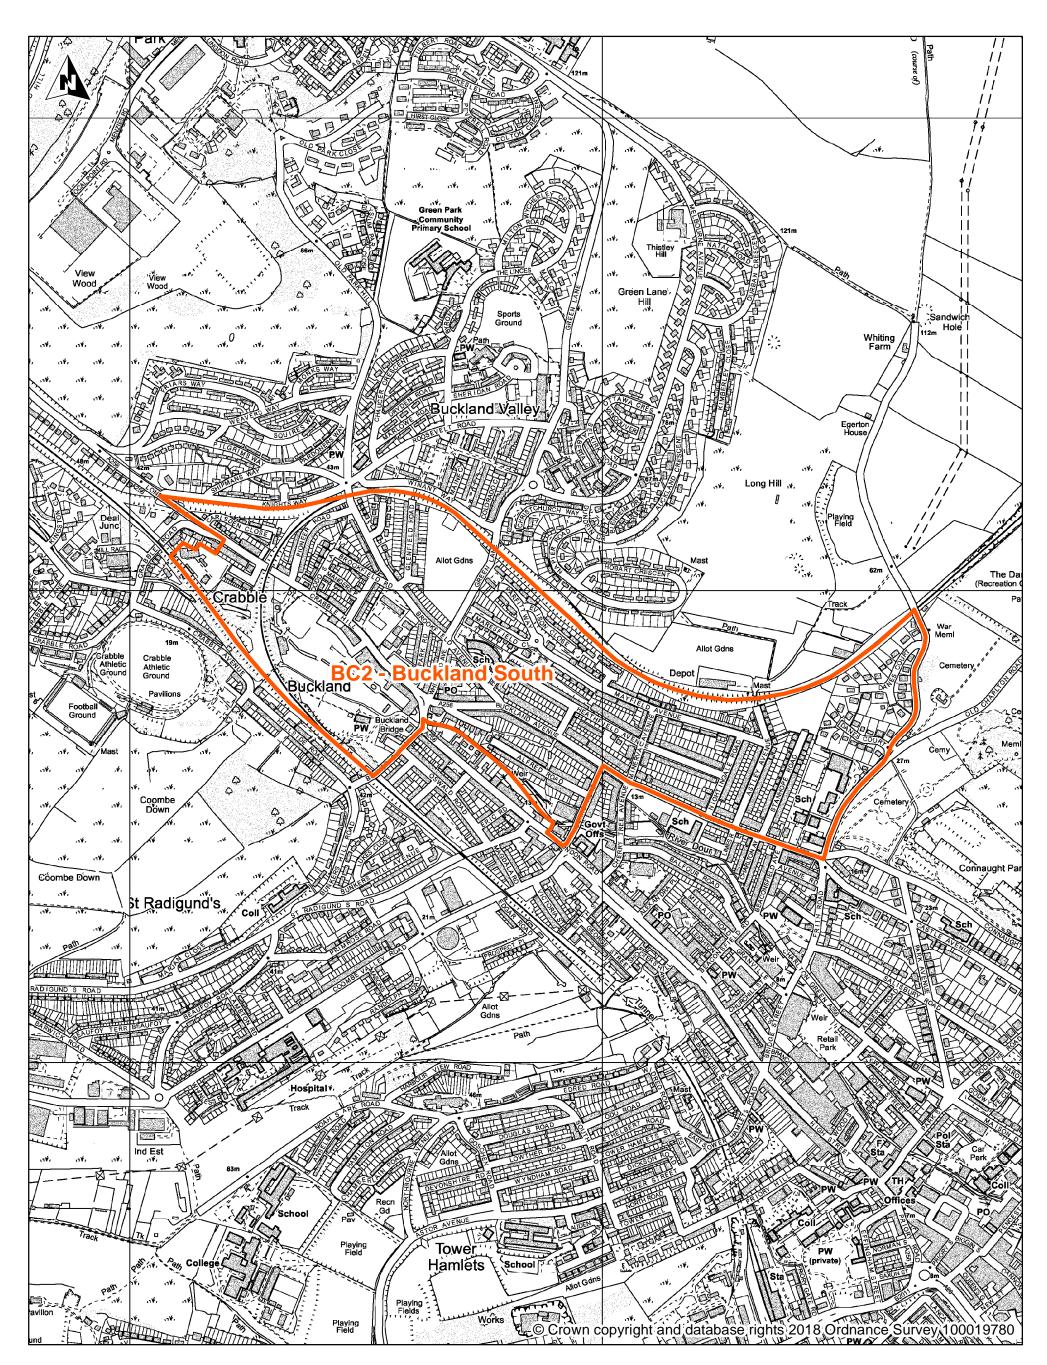

### DDC Polling District Review 2018 Proposed Polling District: BC2 - Buckland South

Scale 1:8,000

Map Dated: 10/10/2018