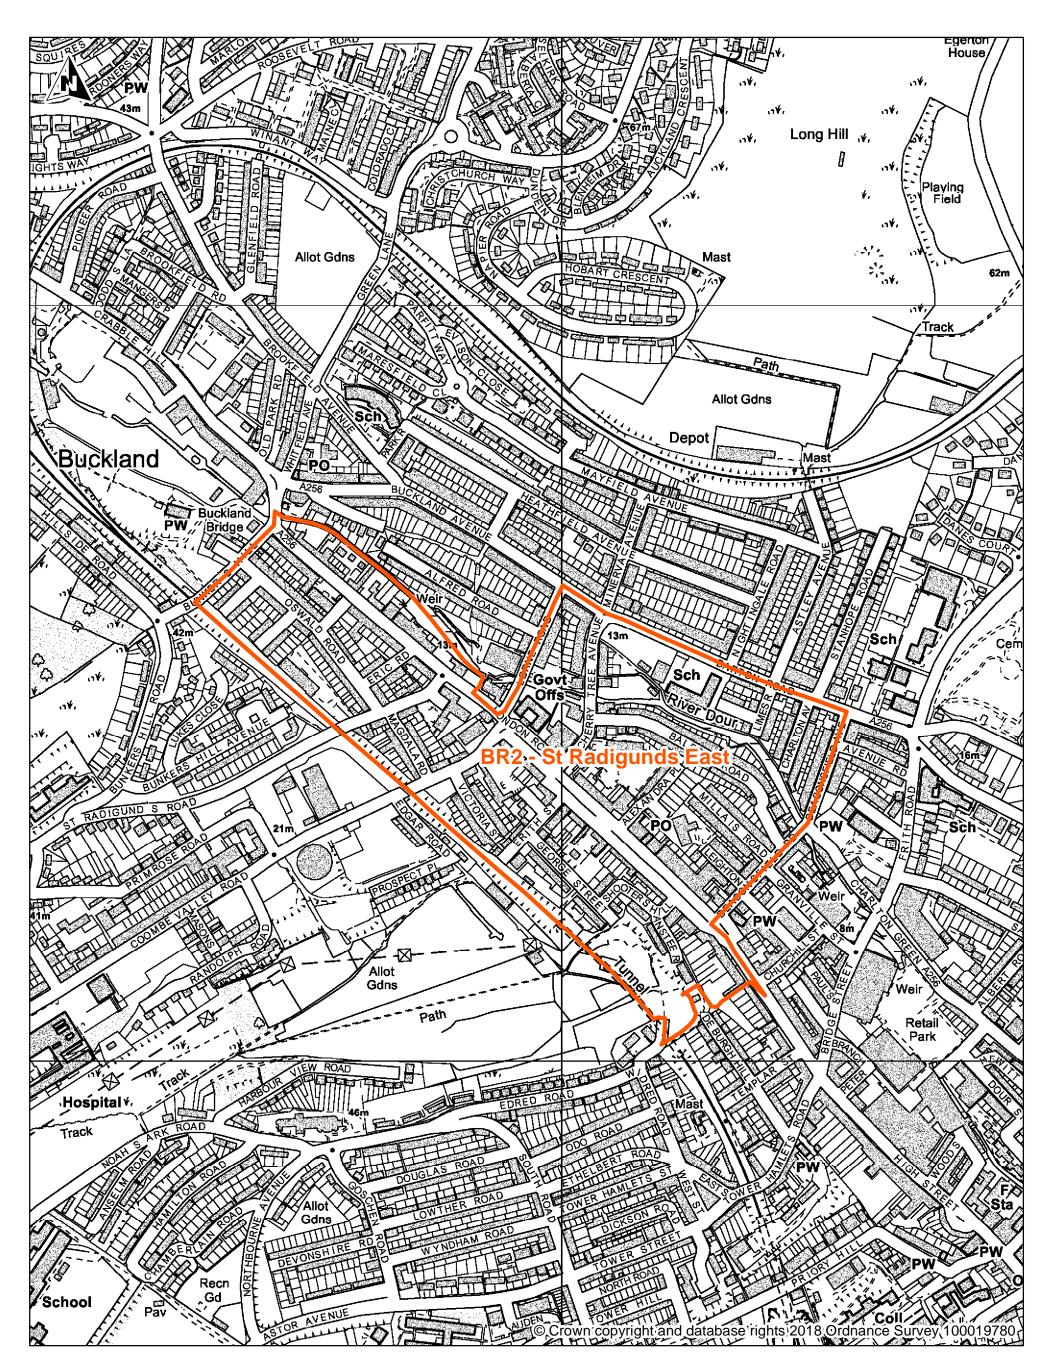

### DDC Polling District Review 2018 Proposed Polling District: BR2 - St Radigunds, East

Scale 1:5,000

Map Dated: 10/10/2018