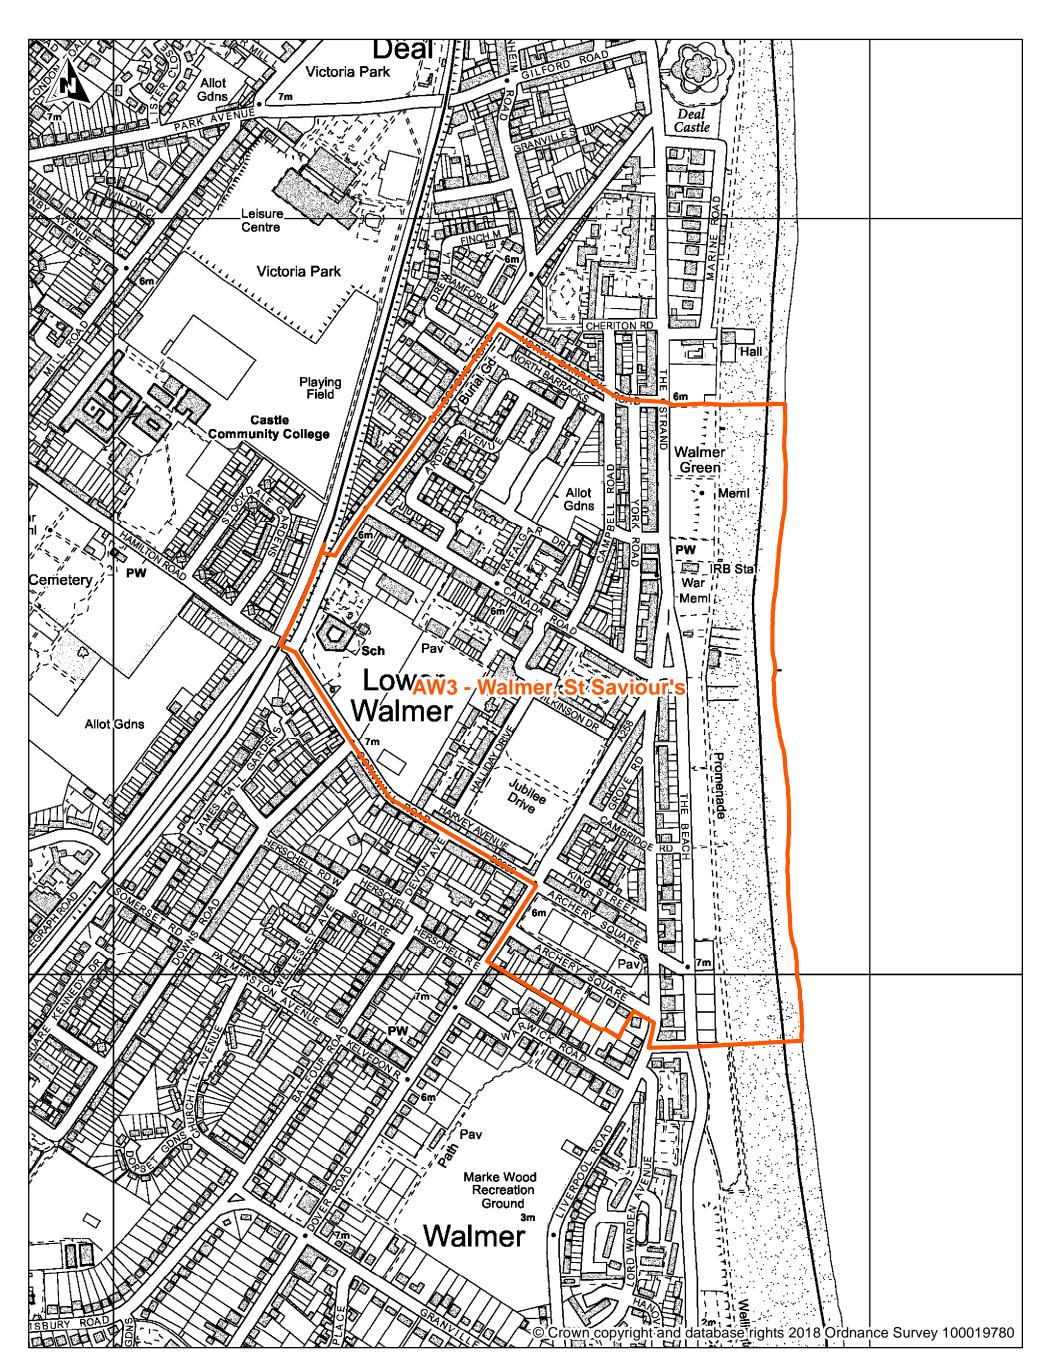

#### DDC Polling District Review 2018 Proposed Polling District: AW3 - Walmer, St Saviour's

Scale 1:5,000

Map Dated: 10/10/2018